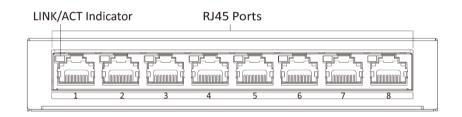

|  |
| Dimensions (L $\times$ H $\times$ D) | 145 mm × 25.6 mm × 68.4 mm (5.7" × 1.0" × 2.7") |  |
| Environment                          |                                                 |  |
| Operating temperature                | 0°C to 40°C (32°F to 104°F)                     |  |
| Storage temperature                  | -40°C to 85°C (-40°F to 185°F)                  |  |
| Relative humidity                    | 5% to 95% (no condensation)                     |  |
| Power supply                         |                                                 |  |
| Power supply                         | 5 VDC, 1 A                                      |  |
| specification                        |                                                 |  |

## **Physical Interface**

Front panel:



Back panel:



## **Available Model**

• DS-3E0508-E(B)

## Dimension