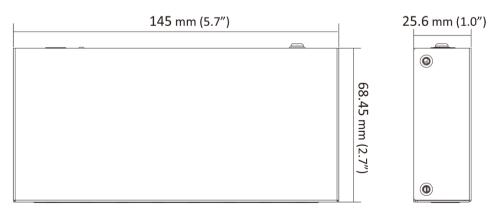

| Model                                | DS-3E0508-E(B)                                  |  |
|--------------------------------------|-------------------------------------------------|--|
| Mechanical structure                 |                                                 |  |
| Shell                                | Metal material, fan-free design                 |  |
| Weight                               | 0.25 kg (0.6 lb)                                |  |
| Dimensions (L $\times$ H $\times$ D) | 145 mm × 25.6 mm × 68.4 mm (5.7" × 1.0" × 2.7") |  |
| Environment                          |                                                 |  |
| Operating temperature                | 0°C to 40°C (32°F to 104°F)                     |  |
| Storage temperature                  | -40°C to 85°C (-40°F to 185°F)                  |  |
| Relative humidity                    | 5% to 95% (no condensation)                     |  |
| Power supply                         |                                                 |  |
| Power supply                         | 5 VDC, 1 A                                      |  |
| specification                        |                                                 |  |

## Dimension