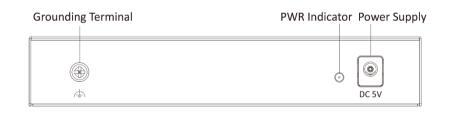

ons (L $\times$ H $\times$ D) | 145 mm × 25.6 mm × 68.4 mm (5.7" × 1.0" × 2.7") |  |
| Environment                          |                                                 |  |
| Operating temperature                | 0°C to 40°C (32°F to 104°F)                     |  |
| Storage temperature                  | -40°C to 85°C (-40°F to 185°F)                  |  |
| Relative humidity                    | 5% to 95% (no condensation)                     |  |
| Power supply                         |                                                 |  |
| Power supply                         | 5 VDC, 1 A                                      |  |
| specification                        |                                                 |  |

## **Physical Interface**

Front panel:



Back panel:



## **Available Model**

• DS-3E0508-E(B)

## Dimension