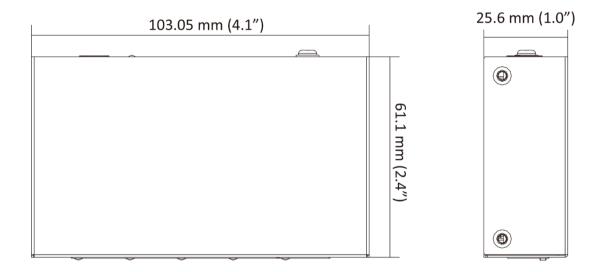

| Model                                | DS-3E0505-E                                     |  |
|--------------------------------------|-------------------------------------------------|--|
| Mechanical structure                 |                                                 |  |
| Shell                                | Metal material, fan-free design                 |  |
| Weight                               | 0.15 kg (0.3 lb)                                |  |
| Dimensions (L $\times$ H $\times$ D) | 103 mm × 25.6 mm × 61.1 mm (4.1" × 1.0" × 2.4") |  |
| Environment                          |                                                 |  |
| Operating temperature                | 0°C to 40°C (32°F to 104°F)                     |  |
| Storage temperature                  | -40°C to 85°C (-40°F to 185°F)                  |  |
| Relative humidity                    | 5% to 95% (no condensation)                     |  |
| Power supply                         |                                                 |  |
| Power supply specification           | 5 VDC, 1 A                                      |  |

## Dimension