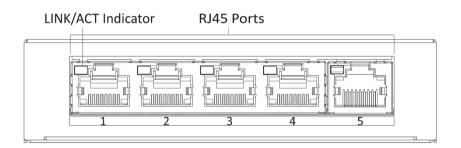

|  |
| Weight                               | 0.15 kg (0.3 lb)                                |  |
| Dimensions (L $\times$ H $\times$ D) | 103 mm × 25.6 mm × 61.1 mm (4.1" × 1.0" × 2.4") |  |
| Environment                          |                                                 |  |
| Operating temperature                | 0°C to 40°C (32°F to 104°F)                     |  |
| Storage temperature                  | -40°C to 85°C (-40°F to 185°F)                  |  |
| Relative humidity                    | 5% to 95% (no condensation)                     |  |
| Power supply                         |                                                 |  |
| Power supply specification           | 5 VDC, 1 A                                      |  |

## **Physical Interface**

Front panel:



Back panel:



### Available Model

• DS-3E0505-E



## Dimension