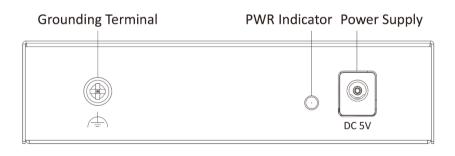

| 0.15 kg (0.3 lb)                                |  |
| Dimensions (L $\times$ H $\times$ D) | 103 mm × 25.6 mm × 61.1 mm (4.1" × 1.0" × 2.4") |  |
| Environment                          |                                                 |  |
| Operating temperature                | 0°C to 40°C (32°F to 104°F)                     |  |
| Storage temperature                  | -40°C to 85°C (-40°F to 185°F)                  |  |
| Relative humidity                    | 5% to 95% (no condensation)                     |  |
| Power supply                         |                                                 |  |
| Power supply specification           | 5 VDC, 1 A                                      |  |

## **Physical Interface**

Front panel:



Back panel:



### Available Model

• DS-3E0505-E



## Dimension