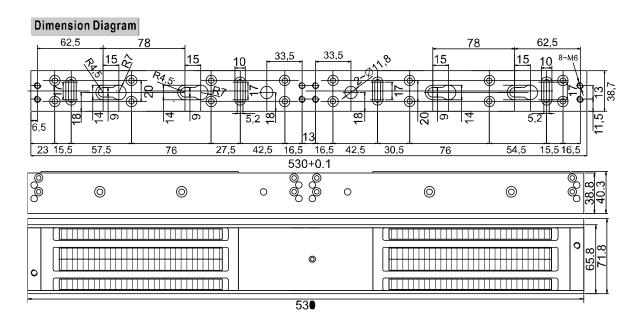

## **Specification**

| Model                                   | DS-K4H450D                                                                                                         |
|-----------------------------------------|--------------------------------------------------------------------------------------------------------------------|
| Dimension of Lock Body (L × W × H)      | 530 mm × 71.8 mm × 38.8 mm (20.87" × 2.83" × 1.53")                                                                |
| Dimension of Armature Plate (L × W × H) | 185 mm × 60 mm × 13 mm (7.28" × 2.36" × 0.51")                                                                     |
| Maximum Thrust                          | 500 kg (1200 Lbs) × 2                                                                                              |
| Input Voltage                           | 12/24 VDC + 10%                                                                                                    |
| Working Current                         | 12 V/420 mA × 2<br>24 V/210 mA × 2                                                                                 |
| Signal Output                           | Dry Contact Signal Output; Support Maximum Power Rate of 3A, NO Output While Locking and NC Output While Unlocking |
| LED Indicator                           | Green (Locked) Red (Unlocked)                                                                                      |
| Suitable Door                           | Wooden Door, Glass Door, Metal Door, Fireproof Door                                                                |
| Weight                                  | 9.0 kg                                                                                                             |