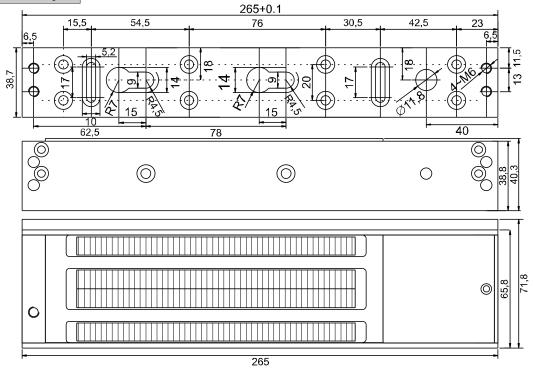

12 V/420 mA<br>24 V/210 mA                                                                                         |
| Signal Output                              | Dry Contact Signal Output; Support Maximum Power Rate of 3A, NO Output While Locking and NC Output While Unlocking |
| LED Indicator                              | Green (Locked)<br>Red (Unlocked)                                                                                   |
| Suitable Door                              | Wooden Door, Glass Door, Metal Door, Fireproof Door                                                                |
| Weight                                     | 4.5 kg                                                                                                             |

## **Dimension Diagram**