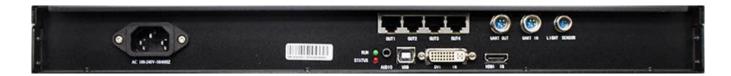

## **Product introduction**

DS-D42C04-H LED Full-Color Display Controller can be used with the full-color display units to achieve the seamless jointing of the video wall in any dimensions. One DVI video input all the way can carry the resolution of 2048x1152 or 1920x1152.

## **Specifications**

| Model               | DS-D44C04-C                            |
|---------------------|----------------------------------------|
| Signal input        | 1-ch DVI                               |
| Signal output       | 4-ch ports output                      |
| Signal control      | RS232                                  |
| Max.resolution      | 2048x1152 or 1920x1200                 |
| Dimensions          | 482.6×250.0×44.5mm (19.0×9.8×1.8 inch) |
| Power supply        | ≤20W                                   |
| Net weight          | 2.9 KG                                 |
| Working temperature | -20 to 60°C(-4 to 140°F)               |
| Working humidity    | 0 to 95%                               |
| Package size        | 565.0×395.0×190 mm(22.2×15.6×7.5 inch) |
| Package weight      | 4.7 KG                                 |