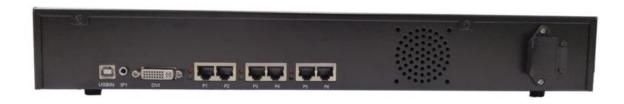

## **Product introduction**

DS-D42C04-H LED Full-Color Display Controller can be used with the full-color display units to achieve the seamless jointing of the video wall in any dimensions. One DVI video input all the way can carry the resolution of 2048x1152 or 1920x1152.

## **Specifications**

| Model                     | DS-D44C04-A                              |
|---------------------------|------------------------------------------|
| Signal input              | 1-ch DVI                                 |
| Signal output             | 6-ch ports output                        |
| Signal control            | RS232                                    |
| Max. resolution           | 2048x1152 or 1920x1080                   |
| Dimensions                | 480.0×274.6×61.5 mm (18.9×10.8×2.4 inch) |
| Power supply              | 100 to 240 VAC                           |
| Average power dissipation | ≤20W                                     |
| Net weight                | 3 KG                                     |
| Working temperature       | -20 to 60°C(-4 to 140°F)                 |
| Working humidity          | 0 to 95%                                 |
| Package size              | 650.0×330.0×110 mm(25.6×13.0×4.3 inch)   |
| Package weight            | 3.7KG                                    |