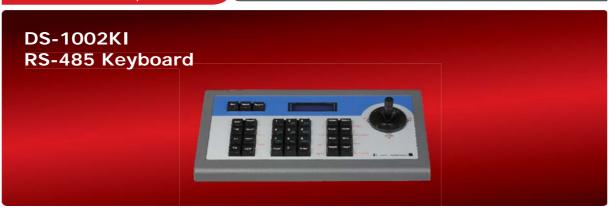

## **Key Features**

- Incorporate all DVR front panel functions
  Control DVR and PTZ separately
  Support DVR and keyboard cascading

- 2D joystick

## **Specifications**

|                    |                         | DS-1002KI                                           |
|--------------------|-------------------------|-----------------------------------------------------|
| External Interface | Communication Interface | RS-485                                              |
| Others             | Control Mode            | RS-485 Half-duplex Mode, Baud Rate: 1200 ~ 19200bps |
| General            | LCD Screen              | 122mmx32mm                                          |
|                    | Joystick                | 2D                                                  |
|                    | Max. Cable Length       | 1200m                                               |
|                    | Power supply            | 12VDC                                               |
|                    | Working temperature     | -10°C~+55°C                                         |
|                    | Working humidity        | 10%~90%                                             |
|                    | Dimension               | 300mm(D)x180mm(W)x86mm(H)                           |
|                    | Weight                  | 3.2Kg                                               |