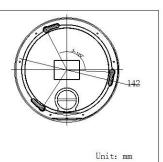

Dimensions

| Audio                          |                                                                                                                      |
|--------------------------------|----------------------------------------------------------------------------------------------------------------------|
| Environment Noise<br>Filtering | Support                                                                                                              |
| Audio I/O                      | Support                                                                                                              |
| Audio Sampling Rate            | 16kHz / 32kHz / 44.1kHz / 48kHz                                                                                      |
| Smart Feature-set              |                                                                                                                      |
| Behavior Analysis              | Line crossing detection, Intrusion detection, Region entrance, Region exiting, Unattended baggage,<br>Object removal |
| Line Crossing Detection        | Cross a pre-defined virtual line                                                                                     |
| Intrusion Detection            | Enter and loiter in a pre-defined virtual region                                                                     |
| Region Entrance                | Enter a pre-defined virtual region from the outside place                                                            |
| Region Exiting                 | Exit from a pre-defined virtual region                                                                               |
| Unattended Baggage             | Objects left over in the pre-defined region such as the baggage, purse, dangerous materials                          |
| Object Removal                 | Objects removed from the pre-defined region, such as the exhibits on display.                                        |
| Exception Detections           | Scene change detection, Sudden audio increase/decrease detection, Audio loss detection, Defocus detection            |
| Recognition                    | Face detection                                                                                                       |
| Statistics                     | Object Counting (Entrance and Exit object number is accounted and showed on screen in real time)                     |
| Heat Map                       | Support                                                                                                              |
| General                        |                                                                                                                      |
| Protection Level               | IP66                                                                                                                 |
| Impact Protection              | IK10                                                                                                                 |
| IR Distance                    | Up to 40m (2.8-12mm)/50m (8-32mm)                                                                                    |
| <b>Operating Conditions</b>    | -30 °C – 60 °C (-22 °F – 140 °F), Humidity 95% or less (non-condensing)                                              |
| Power Supply                   | DC12V/AC24V/PoE(802.3af), -H: DC12V/AC24V/PoE(802.3at)                                                               |
| Power Consumption              | Max. 12 W -H (Smart Heater): 17W                                                                                     |
| Dimensions                     | Φ164.9 × 127 mm (Φ6.49" ×5")                                                                                         |
| Weight                         | 2100g (4.62lbs)                                                                                                      |
| Order Models                   |                                                                                                                      |
|                                |                                                                                                                      |