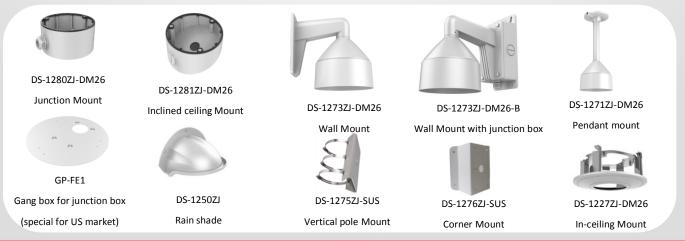

| Max. 12 W -H (Smart Heater): 17W                                                                                     |
| Dimensions                     | Φ164.9 × 127 mm (Φ6.49" ×5")                                                                                         |
| Weight                         | 2100g (4.62lbs)                                                                                                      |
| Order Models                   |                                                                                                                      |
|                                |                                                                                                                      |

DS-2CD4535FWD-IZ, DS-2CD4535FWD-IZH

## Accessories