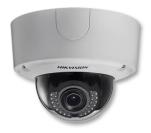

## DS-2CD4535FWD-IZ(H) 3MP Smart IP Outdoor Dome Camera



## Specification

Camora

| Camera                     |                                                                                                                                       |
|----------------------------|---------------------------------------------------------------------------------------------------------------------------------------|
| Image Sensor               | 1/2.8" Progressive Scan CMOS                                                                                                          |
| Min. Illumination          | 0.005 Lux @(F1.2,AGC ON), 0.007 Lux @(F1.4,AGC ON), 0 Lux with IR                                                                     |
| Shutter Speed              | 1s ~ 1/100,000s