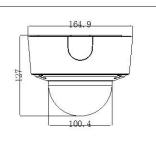

Dimensions

| Audio                          |                                                                                                                      |
|--------------------------------|----------------------------------------------------------------------------------------------------------------------|
| Environment Noise<br>Filtering | Support                                                                                                              |
| Audio I/O                      | Support                                                                                                              |
| Audio Sampling Rate            | 16kHz / 32kHz / 44.1kHz / 48kHz                                                                                      |
| Smart Feature-set              |                                                                                                                      |
| Behavior Analysis              | Line crossing detection, Intrusion detection, Region entrance, Region exiting, Unattended baggage,<br>Object removal |
| Line Crossing Detection        | Cross a pre-defined virtual line                                                                                     |
| Intrusion Detection            | Enter and loiter in a pre-defined virtual region                                                                     |
| Region Entrance                | Enter a pre-defined virtual region from the outside place                                                            |
| Region Exiting                 | Exit from a pre-defined virtual region                                                                               |
| Unattended Baggage             | Objects left over in the pre-defined region such as the baggage, purse, dangerous materials                          |
| Object Removal                 | Objects removed from the pre-defined region, such as the exhibits on display.                                        |
| Exception Detections           | Scene change detection, Sudden audio increase/decrease detection, Audio loss detection, Defocus detection            |
| Recognition                    | Face detection                                                                                                       |
| Statistics                     | Object Counting (Entrance and Exit object number is accounted and showed on screen in real time)                     |
| Heat Map                       | Support                                                                                                              |
| General                        |                                                                                                                      |
| Protection Level               | IP66                                                                                                                 |
| Impact Protection              | IK10                                                                                                                 |
| IR Distance                    | Up to 40m (2.8-12mm)/50m (8-32mm)                                                                                    |
| <b>Operating Conditions</b>    | -30 °C – 60 °C (-22 °F – 140 °F), Humidity 95% or less (non-condensing)                                              |
| Power Supply                   | DC12V/AC24V/PoE(802.3af), -H: DC12V/AC24V/PoE(802.3at)                                                               |
| Power Consumption              | Max. 12 W -H (Smart Heater): 17W                                                                                     |
| Dimensions                     | Φ164.9 × 127 mm (Φ6.49" ×5")                                                                                         |
| Weight                         | 2100g (4.62lbs)                                                                                                      |
| Order Models                   |                                                                                                                      |
|                                |                                                                                                                      |